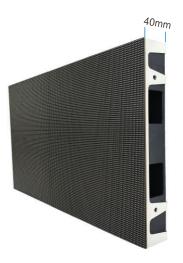

Slim Design 4cm Thickness

P4.8 upto P1.9

Light Weight 21 kgs per sqm

Refresh Rate 3840 Hz

Easy Installation
"Dry Wall Direct Applicable"

Full Front Service With "Vacuum Pulling Device"

## **SUMMIT SERIES**

Slim Indoor Fine Pitch LED Display Superb Performance in your Budget

- Hanging installation
- Stacking Installation
- Wall Mounting Installation

Wall Mounting Installation

- Cabinet weight 4kg only, easy to move, easy install
- Cabinet thickness 40mm only, slim design, save installation structure, save installation space
- Die casting cabinet, higher splicing preciseness, better flatness