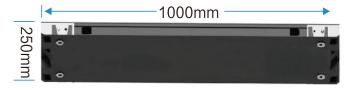

• Full front access, all parts can be serviced from front side, no installation space required behind the cabinet

• 250x750mm and 250x1000mm cabinet could be easy to build any screen size for various projects.