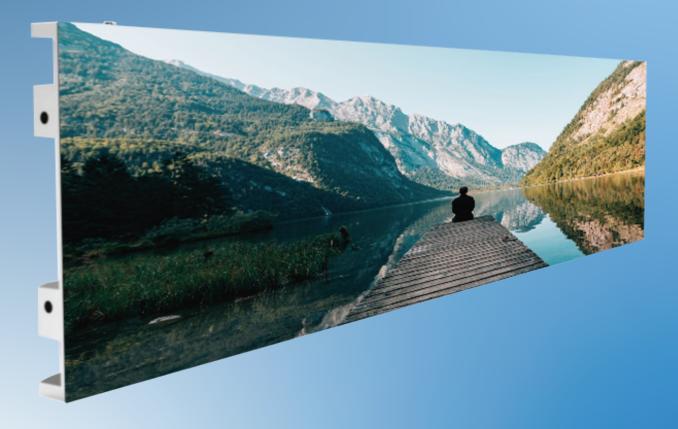

Slim Design 4cm Thickness

P4.8 upto P1.9

Light Weight 21 kgs per sqm

Refresh Rate 3840 Hz

Easy Installation
"Dry Wall Direct Applicable"

Full Front Service With "Vacuum Pulling Device"

## **SUMMIT SERIES**

Slim Indoor Fine Pitch LED Display Superb Performance in your Budget

- Hanging installation
- Stacking Installation
- Wall Mounting Installation

Wall Mounting Installation

- Cabinet weight 4kg only, easy to move, easy install
- Cabinet thickness 40mm only, slim design, save installation structure, save installation space
- Die casting cabinet, higher splicing preciseness, better flatness