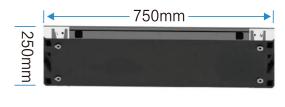

• Full front access, all parts can be serviced from front side, no installation space required behind the cabinet

• 250x750mm and 250x1000mm cabinet could be easy to build any screen size for various projects.