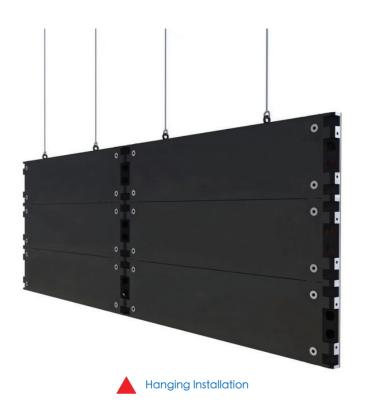

## **SUMMIT SERIES**

Slim Indoor Fine Pitch LED Display Superb Performance in your Budget

- Hanging installation
- Stacking Installation
- Wall Mounting Installation

Wall Mounting Installation

- Cabinet weight 4kg only, easy to move, easy install
- Cabinet thickness 40mm only, slim design, save installation structure, save installation space
- Die casting cabinet, higher splicing preciseness, better flatness