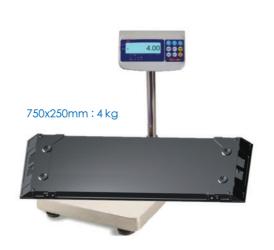

## **Summit Series**

| SUMMIT PARAMETER           |                          |          |                      |          |                      |          |                      |          |                      |          |
|----------------------------|--------------------------|----------|----------------------|----------|----------------------|----------|----------------------|----------|----------------------|----------|
| Available Pixel Pitch (mm) | 1.9                      |          | 2.6                  |          | 2.9                  |          | 3.9                  |          | 4.8                  |          |
| Panel Size (mm*mm)         | 250*750                  | 250*1000 | 250*750              | 250*1000 | 250*750              | 250*1000 | 250*750              | 250*1000 | 250*750              | 250*1000 |
| Panel Weight (Kgs)         | 4.0                      | 5.3      | 4.0                  | 5.3      | 4.5                  | 6.0      | 4.5                  | 6.0      | 4.5                  | 6.0      |
| Pixel Matrix Panel         | 128x384                  | 128*512  | 96*288               | 96*384   | 84*252               | 84*336   | 64*192               | 64*256   | 52*156               | 52*208   |
| Pixel Density (dot/m2)     | 262,144                  |          | 147,456              |          | 112,896              |          | 65,536               |          | 43,264               |          |
| LED Type                   | SMD1010 (Nationstar)     |          | SMD2121 (Nationstar) |          | SMD2121 (Nationstar) |          | SMD2121 (Nationstar) |          | SMD2121 (Nationstar) |          |
| Brightness (cd/m2)         | 700                      |          | 800                  |          | 800                  |          | 1,000                |          | 1,000                |          |
| Scan Type                  | 1/32                     |          | 1/32                 |          | 1/28                 |          | 1/16                 |          | 1/13                 |          |
| Module Size (W*H mm)       | 250x250 mm               |          |                      |          |                      |          |                      |          |                      |          |
| Maintenace Method          | Full Front Access        |          |                      |          |                      |          |                      |          |                      |          |
| Installation Method        | Wall Mount/Hanging/Stack |          |                      |          |                      |          |                      |          |                      |          |
| Colors                     | 281 Trillion             |          |                      |          |                      |          |                      |          |                      |          |
| Color Intensity            | 16 bit                   |          |                      |          |                      |          |                      |          |                      |          |
| Grey Scale Rate            | 16 bit                   |          |                      |          |                      |          |                      |          |                      |          |
| Viewing Angle              | H 140° and V 120°        |          |                      |          |                      |          |                      |          |                      |          |
| Refresh Rate               | ≥ 3840 Hz                |          |                      |          |                      |          |                      |          |                      |          |
| Defects Rate               | ≤ 0.00001                |          |                      |          |                      |          |                      |          |                      |          |
| Lifespan                   | 100,000 Hours            |          |                      |          |                      |          |                      |          |                      |          |
| MTBT                       | > 10,000 Hours           |          |                      |          |                      |          |                      |          |                      |          |

• Full front access, all parts can be serviced from front side, no installation space required behind the cabinet

• 250x750mm and 250x1000mm cabinet could be easy to build any screen size for various projects.