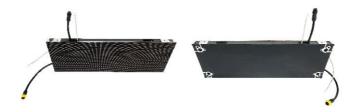

## **SUMMIT SERIES**

Slim Indoor Fine Pitch LED Display Superb Performance in your Budget

- Hanging installation
- Stacking Installation
- Wall Mounting Installation

Wall Mounting Installation

- Cabinet weight 4kg only, easy to move, easy install
- Cabinet thickness 40mm only, slim design, save installation structure, save installation space
- Die casting cabinet, higher splicing preciseness, better flatness