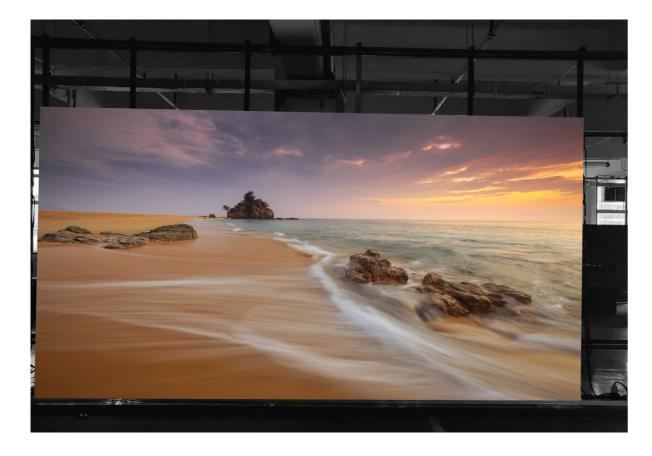

## **SUMMIT SERIES**

Slim Indoor Fine Pitch LED Display Superb Performance in your Budget

- Hanging installation
- Stacking Installation
- Wall Mounting Installation

Wall Mounting Installation

- Cabinet weight 4kg only, easy to move, easy install
- Cabinet thickness 40mm only, slim design, save installation structure, save installation space
- Die casting cabinet, higher splicing preciseness, better flatness