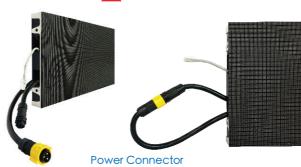

Light Weight 21 kgs per sqm



Refresh Rate 3840 Hz



Easy Installation
"Dry Wall Direct Applicable"



Full Front Service With "Vacuum Pulling Device"



## **SUMMIT SERIES**

Slim Indoor Fine Pitch LED Display Superb Performance in your Budget



- Hanging installation
- Stacking Installation
- Wall Mounting Installation



Wall Mounting Installation



- Cabinet weight 4kg only, easy to move, easy install
- Cabinet thickness 40mm only, slim design, save installation structure, save installation space
- Die casting cabinet, higher splicing preciseness, better flatness





• Full front access, all parts can be serviced from front side, no installation space required behind the cabinet

• 250x750mm and 250x1000mm cabinet could be easy to build any screen size for various projects.





• Data cable and power cable wiring from cabinet internal, easy connection