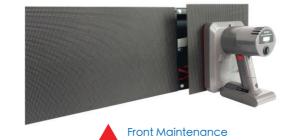

Slim Design 4cm Thickness

P4.8 upto P1.9

Light Weight 21 kgs per sqm

Refresh Rate 3840 Hz

Easy Installation
"Dry Wall Direct Applicable"

Full Front Service With "Vacuum Pulling Device"

• Full front access, all parts can be serviced from front side, no installation space required behind the cabinet

• 250x750mm and 250x1000mm cabinet could be easy to build any screen size for various projects.